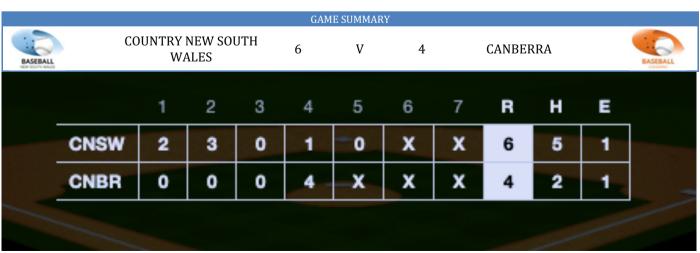

|    |                            |   |
|----------|------|-------|---------|---|----|----------|------|-----------------|----|----|----------------------------|---|
| BASEBALL |      | VICTO | RIA BLU | Е | 8  | V        | 18   | SOUTH AUSTRALIA |    |    | BASEBALL<br>SOUTH ALBERTAL |   |
|          |      | 1     | 2       | 3 | 4  | 5        | 6    | 7               | R  | н  | E                          |   |
|          | VICB | 0     | 2       | 3 | 2  | 7        | 0    | х               | 8  | 12 | 3                          |   |
| _        | SA   | 5     | 2       | 0 | 10 | 0        | 1    | х               | 18 | 14 | 0                          | _ |
|          |      |       |         |   |    |          |      |                 |    |    |                            |   |