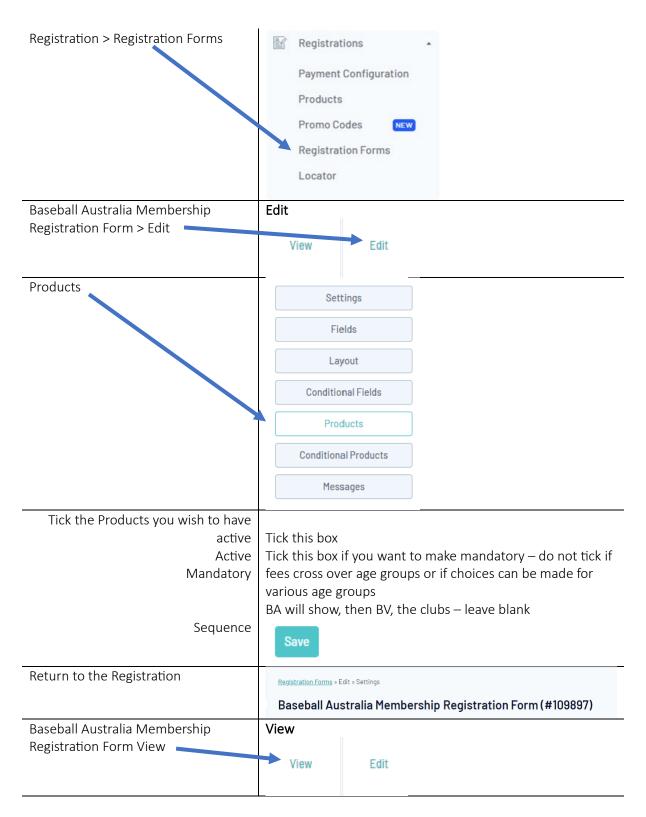

## PASSPORT – ADD PRODUCTS TO REGISTRATION FORM

The Registration Form will now shoe.

From this page you can **TEST** your products – do not complete the payment when testing.