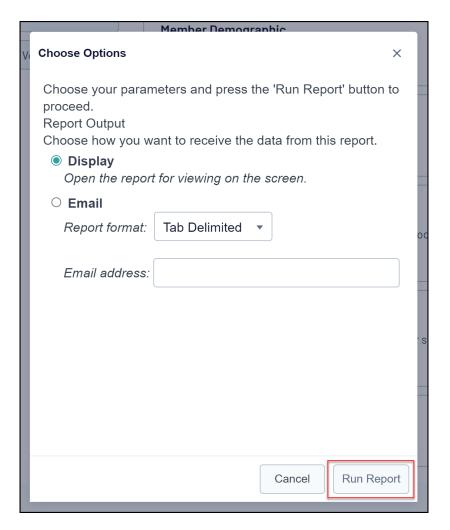

2. Select the MEMBERS category

3. Find the Quick Report: Members in Current Season option, and click RUN

4. Select your desired display option, then click RUN REPORT

This report will provide you with the data for any member that is registered to your Current Season, and will provide the following information for each identified member: