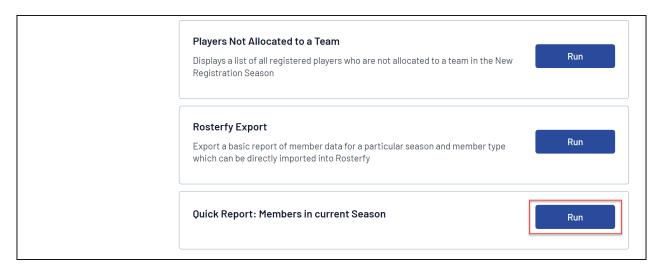

2. Select the MEMBERS category

3. Find the Quick Report: Members in Current Season option, and click RUN

4. Select your desired display option, then click RUN REPORT

This report will provide you with the data for any member that is registered to your Current Season, and will provide the following information for each identified member: