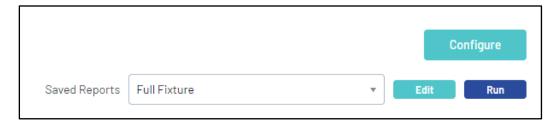

## Hit RUN REPORT

You can also **SAVE** the report and access again.

Select **EDIT** to make any changes or **RUN** to run the report again